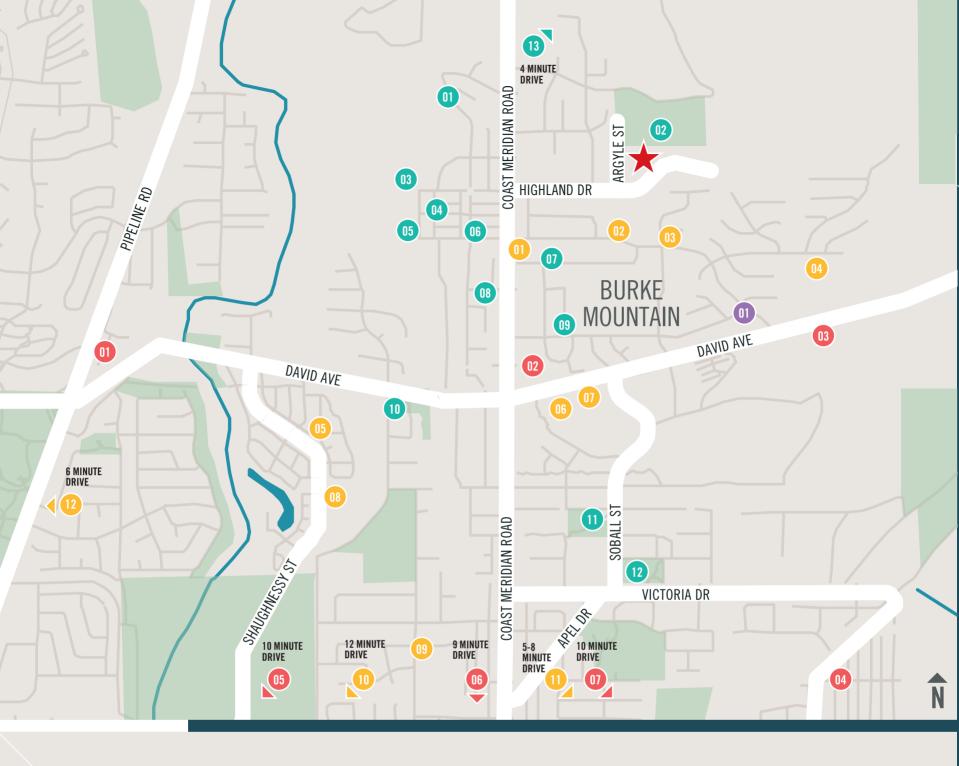

## **PARKS**

- 01. Marguerite Park
- 02. Harper Park
- 03. Rainbow Basketball Court
- 04. Small Frog Park
- 05. Burke Mountain Pioneer Park
- 06. Princeton Park
- 07. Queenston Park
- 08. Millard Orchard Park
- 09. Galloway Park
- 10. Norm Staff Park
- 11. Leigh Park Off-Leash Dog Area
- 12. Victoria Park
- 13. Woodland Walk Trail Head

## CCHUUI C

- 01. Burke Mountain Preschool
- 02. Smiling Creek Elementary
- 03. Westwood Montessori Burke Mountain
- 04. Planned Future Elementary School
- 05. Learn & Play Preschool
- 06. Planned Future High School
- 07. Planned Future Middle School
- 08. École Coquitlam River Elementary School
- 09. Irvine Elementary
- 10. École Kwayhquitlum Middle School, Riverside Secondary School
- 11. Minnekhada Middle School, Terry Fox Secondary School
- 12. Douglas College, Coquitlam Campus

## **RETAIL**

- 01. New Horizon Food Market
- 02. Shoppers Drug Mart
- 03. Future Partington Creek Neighbourhood Centre
- 04. G&A Market
- 05. Coquitlam Centre, Henderson Place Shopping Centre, Pinetree Village, Sunwood Square, Real Canadian Superstore, Westwood Mall, Save-On-Foods
- 06. Meridian Meats & Seafood, Shaughnessy Station Mall, Natureway Farm
- 07. Costco, Fremont Village, Walmart Supercentre

## MISC

01. Burke Mountain Fire Station