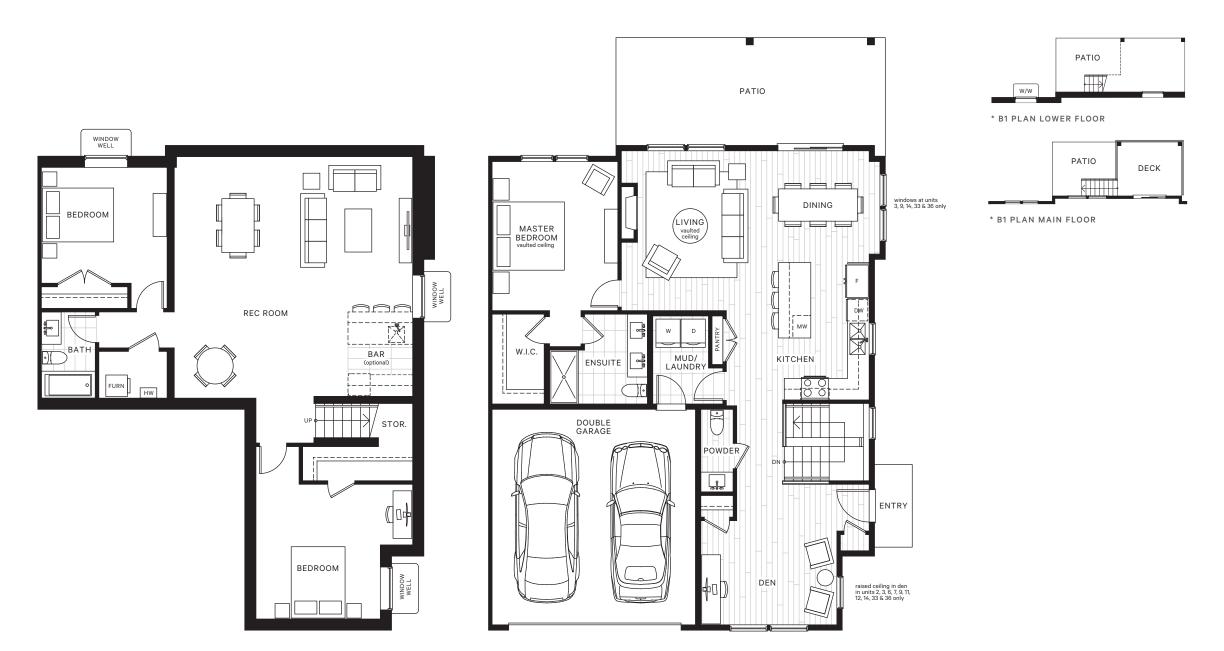

LOWER

MAIN

Infinity Properties reserves the right to make modifications and changes to the building design, elevations, dimensions, specifications, features and prices, without prior notification. Decks, patios, stairs and windows may vary based on site conditions. All sizes and dimensions are approximate and based on Architectural measurements. Reverse and/or mirror plans occur throughout the development. Please see disclosure for specific offering details once available. This is not an offering for sale. E.&O.E.