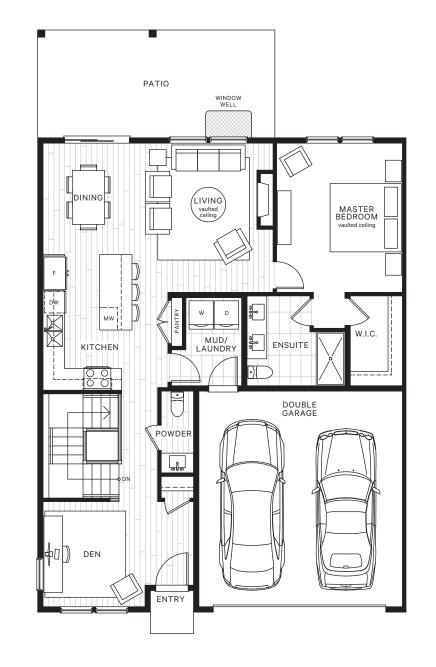

\* C1 PLAN LOWER FLOOR

EASTRIDGE

Panorama

\* C1 PLAN MAIN FLOOR

LOWER

MAIN

Infinity Properties reserves the right to make modifications and changes to the building design, elevations, dimensions, specifications, features and prices, without prior notification. Decks, patios, stairs and windows may vary based on site conditions. All sizes and dimensions are approximate and based on Architectural measurements. Reverse and/or mirror plans occur throughout the development. Please see disclosure for specific offering details once available. This is not an offering for sale. E.&O.E.