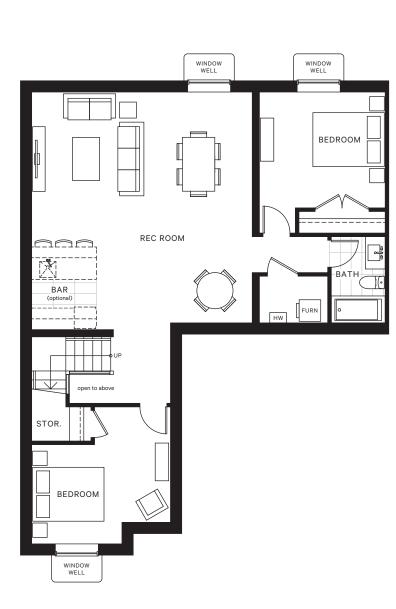

\* C1 PLAN LOWER FLOOR

EASTRIDGE

Panorama

\* C1 PLAN MAIN FLOOR

LOWER

MAIN

Infinity Properties reserves the right to make modifications and changes to the building design, elevations, dimensions, specifications, features and prices, without prior notification. Decks, patios, stairs and windows may vary based on site conditions. All sizes and dimensions are approximate and based on Architectural measurements. Reverse and/or mirror plans occur throughout the development. Please see disclosure for specific offering details once available. This is not an offering for sale. E.&O.E.