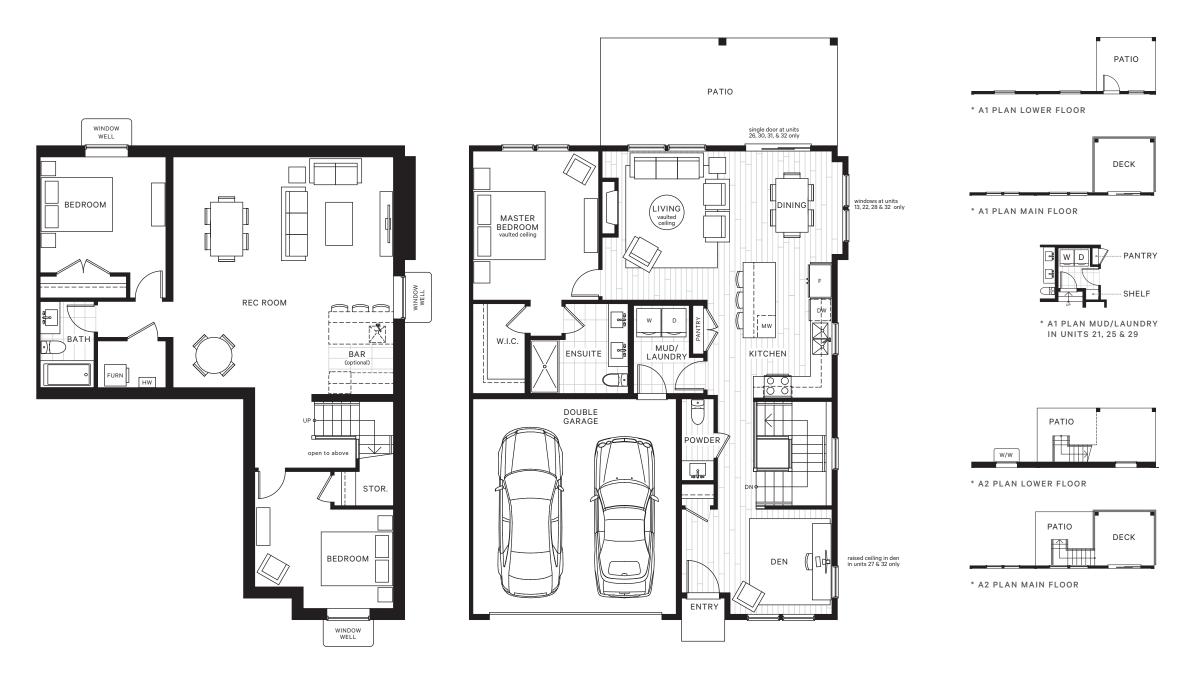

LOWER

MAIN

Infinity Properties reserves the right to make modifications and changes to the building design, elevations, dimensions, specifications, features and prices, without prior notification. Decks, patios, stairs and windows may vary based on site conditions. All sizes and dimensions are approximate and based on Architectural measurements. Reverse and/or mirror plans occur throughout the development. Please see disclosure for specific offering details once available. This is not an offering for sale. E.&O.E. E A S T R I D G E Panorama