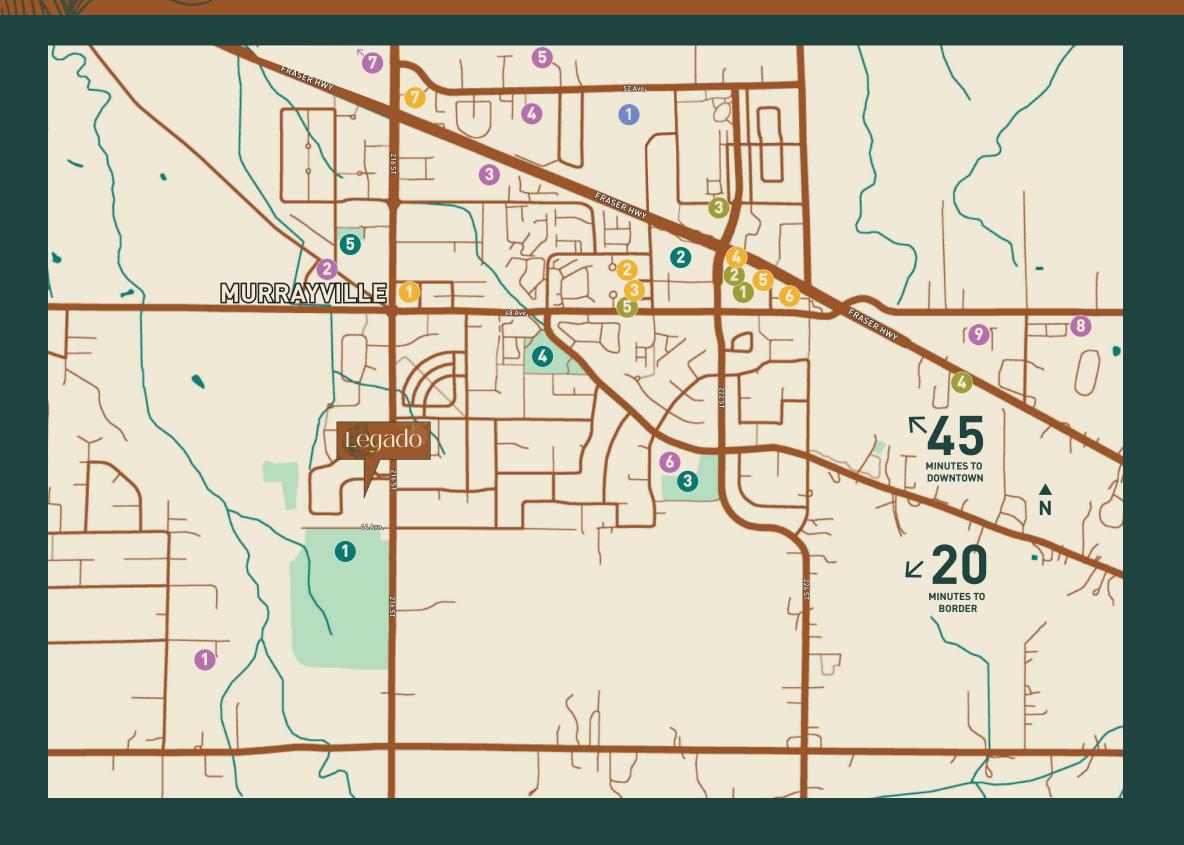

# Legado by Lanstone

#### **PARKS & RECREATION**

- 1. Langley Golf & Banquet
- 2. Centre
- 3. WC Blair Recreation Centre
- 4. James Hill Park
- 5. Denny Ross Memorial Park Porter Park

## **RESTAURANTS & CAFES**

- 1. Porter's Bistro Coffee & Tea House
- 2. Murrayville Town Pub
- 3. Ko's Sushi Langley
- 4. Hitori Japanese Restaurant
- 5. Ricky's All Day Grill
- 6. Nikko Sushi
- 7. Starbucks

### **RETAIL & GROCERY**

- 1. IGA
- 2. Murrayville Square Shopping Mall
- 3. Shoppers Drug Mart
- 4. Ralph's Farm Market
- 5. Murrayville Liquor Store

### SCHOOLS

- 1. Langley Fundamental Middle and Secondary School
- 2. Murrayville Academy & Early Learning Centre
- 3. Langley Fundamental Elementary
- 4. Credo Christian High School
- 5. Credo Christian Elementary
- 6. James Hill Elementary School
- 7. Langley Secondary
- 8. Langley Christian Elementary
- 9. Langley Christian High

### SERVICES

1. Langley Memorial Hospital