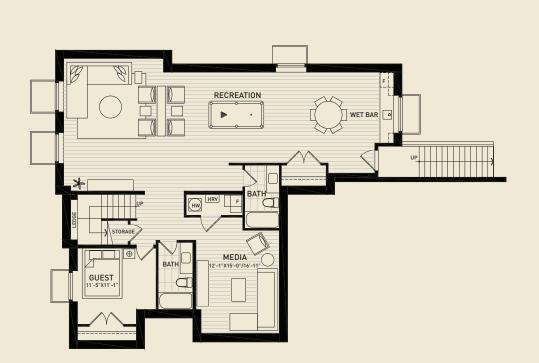

## LOTS 1, 4, 6 & 9 5,020 total sq. ft.









MAIN - 1,848 sq. ft.



UPPER - 1,536 sq. ft.



The Builder reserves the right to make modifications and changes to the building design, elevations, dimensions, specifications, features and prices, without prior notification. Decks, patios, stairs and windows may vary based on site conditions. Variances may include materials, sizes, and/or locations as well as the number of steps into and out of the home. All sizes and dimensions are approximate and based on Architectural measurements. Reverse and/or mirror plans occur throughout the development. See the sales representative for details. E. & O.E.



## LOT 5 4,814 total sq. ft.











MAIN - 1,678 sq. ft.



UPPER - 1,471 sq. ft.

### **ELEVATION**



The Builder reserves the right to make modifications and changes to the build