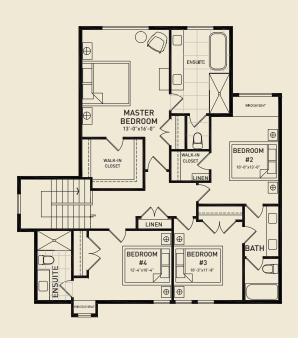

## LOTS 1, 4, 6 & 9 5,020 total sq. ft.

MAIN - 1,848 sq. ft.

UPPER - 1,536 sq. ft.

The Builder reserves the right to make modifications and changes to the building design, elevations, dimensions, specifications, features and prices, without prior notification. Decks, patios, stairs and windows may vary based on site conditions. Variances may include materials, sizes, and/or locations as well as the number of steps into and out of the home. All sizes and dimensions are approximate and based on Architectural measurements. Reverse and/or mirror plans occur throughout the development. See the sales representative for details. E. & O.E.