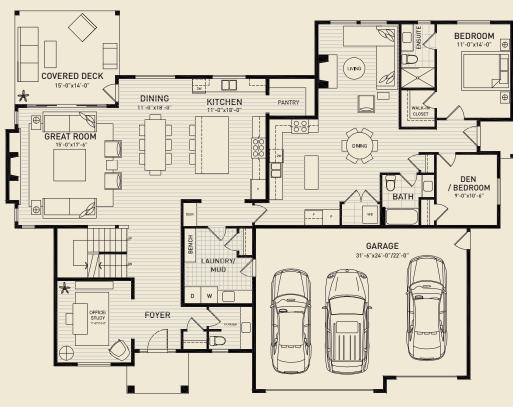

## LOTS 1, 4, 6 & 9 5,020 total sq. ft.

MAIN - 1,848 sq. ft.

UPPER - 1,536 sq. ft.

The Builder reserves the right to make modifications and changes to the building design, elevations, dimensions, specifications, features and prices, without prior notification. Decks, patios, stairs and windows may vary based on site conditions. Variances may include materials, sizes, and/or locations as well as the number of steps into and out of the home. All sizes and dimensions are approximate and based on Architectural measurements. Reverse and/or mirror plans occur throughout the development. See the sales representative for details. E. & O.E.