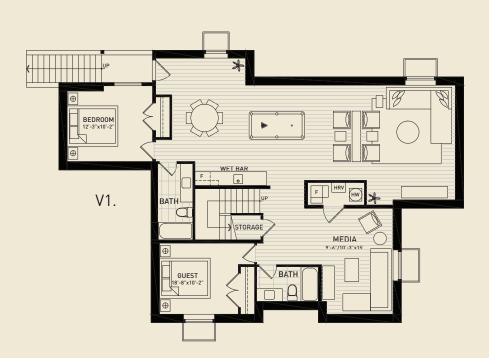

## LOTS 1, 4, 6 & 9 5,020 total sq. ft.









MAIN - 1,848 sq. ft.



UPPER - 1,536 sq. ft.



The Builder reserves the right to make modifications and changes to the building design, elevations, dimensions, specifications, features and prices, without prior notification. Decks, patios, stairs and windows may vary based on site conditions. Variances may include materials, sizes, and/or locations as well as the number of steps into and out of the home. All sizes and dimensions are approximate and based on Architectural measurements. Reverse and/or mirror plans occur throughout the development. See the sales representative for details. E. & O.E.



## LOT 5 4,814 total sq. ft.











MAIN - 1,678 sq. ft.



UPPER - 1,471 sq. ft.

### **ELEVATION**



The Builder reserves the right to make modifications and changes to the building design, elevations, specifications. Variances may include materials, sizes, and/or locations as well as the number of steps into and out of the home. All sizes and dimensions are approximate and based on Architectural measurements. Reverse and/or mirror plans occur throughout the development. See the sales representative for details. E. & O.E.











LOWER - 1,971 sq. ft.

MAIN - 1,971 sq. ft.

UPPER - 859 sq. ft.

### **ELEVATION**



LOT 7



# LOTS 8 & 10 4,985 total sq. ft.





LOWER - 2,043 sq. ft.



MAIN - 2,056 sq. ft.



UPPER - 886 sq. ft.

### **ELEVATION**



LOT 8



## FLOOR PLAN w/OPTIONAL SIDE SUITE 5,183 total sq.