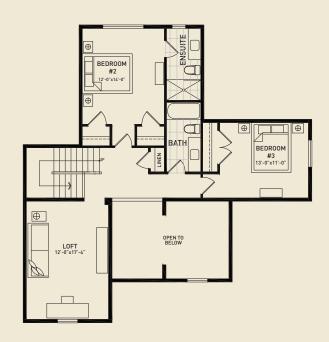

# LOTS 8 & 10 4,985 total sq. ft.

LOWER - 2,043 sq. ft.

MAIN - 2,056 sq. ft.

UPPER - 886 sq. ft.