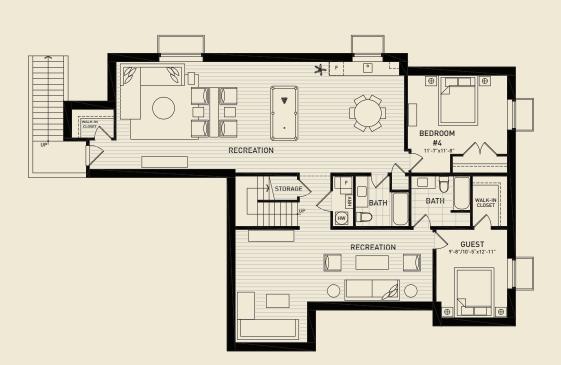

# LOTS 8 & 10 4,985 total sq. ft.

LOWER - 2,043 sq. ft.

MAIN - 2,056 sq. ft.

UPPER - 886 sq. ft.