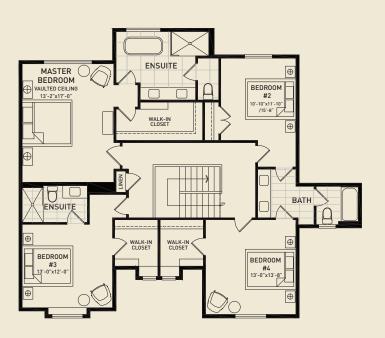

## LOTS 1, 4, 6 & 9 5,020 total sq. ft.









MAIN - 1,848 sq. ft.



UPPER - 1,536 sq. ft.



The Builder reserves the right to make modifications and changes to the building design, elevations, dimensions, specifications, features and prices, without prior notification. Decks, patios, stairs and windows may vary based on site conditions. Variances may include materials, sizes, and/or locations as well as the number of steps into and out of the home. All sizes and dimensions are approximate and based on Architectural measurements. Reverse and/or mirror plans occur throughout the development. See the sales representative for details. E. & O.E.



## LOT 5 4,814 total sq. ft.











MAIN - 1,678 sq. ft.



UPPER - 1,471 sq. ft.

### **ELEVATION**



The Builder reserves the right to make modifications and changes to the building design, elevations, specifications. Variances may include materials, sizes, and/or locations as well as the number of steps into and out of the home. All sizes and dimensions are approximate and based on Architectural measurements. Reverse and/or mirror plans occur throughout the development. See the sales representative for details. E. & O.E.











LOWER - 1,971 sq. ft.

MAIN - 1,971 sq. ft.

UPPER - 859 sq. ft.

### **ELEVATION**



LOT 7



# LOTS 8 & 10 4,985 total sq. ft.





LOWER - 2,043 sq. ft.



MAIN - 2,056 sq. ft.



UPPER - 886 sq. ft.

### **ELEVATION**



LOT 8



## FLOOR PLAN w/OPTIONAL SIDE SUITE 5,183 total sq. ft.





LOWER - 1,553 sq. ft