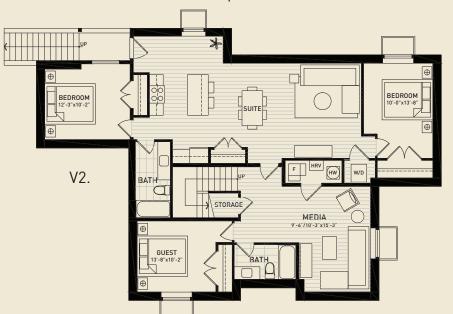

## LOTS 1, 4, 6 & 9 5,020 total sq. ft.









MAIN - 1,848 sq. ft.



UPPER - 1,536 sq. ft.



The Builder reserves the right to make modifications and changes to the building design, elevations, dimensions, specifications, features and prices, without prior notification. Decks, patios, stairs and windows may vary based on site conditions. Variances may include materials, sizes, and/or locations as well as the number of steps into and out of the home. All sizes and dimensions are approximate and based on Architectural measurements. Reverse and/or mirror plans occur throughout the development. See the sales representative for details. E. & O.E.



## LOT 5 4,814 total sq. ft.











MAIN - 1,678 sq. ft.



UPPER - 1,471 sq. ft.

### **ELEVATION**



The Builder reserves the right to make modifications and changes to the building design, elevations, specifications. Variances may include materials, sizes, and/or locations as well as the number of steps into and out of the home. All sizes and dimensions are approximate and based on Architectural measurements. Reverse and/or mirror plans occur throughout the development. See the sales representative for details. E. & O.E.











LOWER - 1,971 sq. ft.

MAIN - 1,971 sq. ft.

UPPER - 859 sq. ft.

### **ELEVATION**



LOT 7



# LOTS 8 & 10 4,985 total sq. ft.





LOWER - 2,043 sq. ft.



MAIN - 2,056 sq. ft.



UPPER - 886 sq. ft.

### **ELEVATION**



LOT 8



## FLOOR PLAN w/OPTIONAL SIDE SUITE 5,183 total sq. ft.