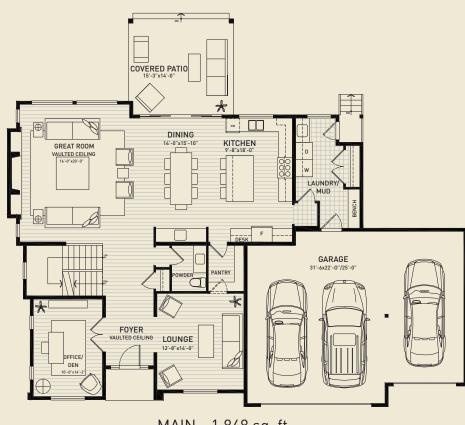

## LOTS 1, 4, 6 & 9 5,020 total sq. ft.

MAIN - 1,848 sq. ft.

UPPER - 1,536 sq. ft.

The Builder reserves the right to make modifications and changes to the building design, elevations, dimensions, specifications, features and prices, without prior notification. Decks, patios, stairs and windows may vary based on site conditions. Variances may include materials, sizes, and/or locations as well as the number of steps into and out of the home. All sizes and dimensions are approximate and based on Architectural measurements. Reverse and/or mirror plans occur throughout the development. See the sales representative for details. E. & O.E.