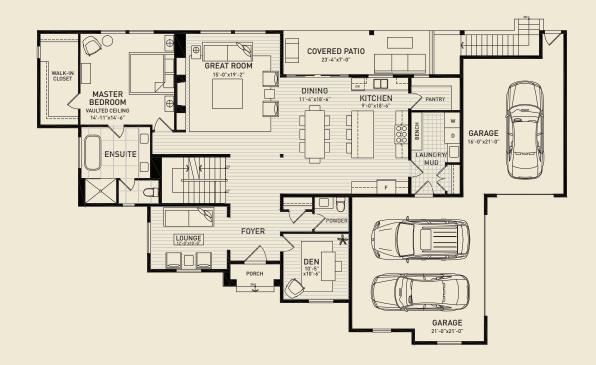

s as well as the number of steps into and out of the home. All sizes and dimensions are approximate and based on Architectural measurements. Reverse and/or mirror plans occur throughout the development. See the sales representative for details. E. & O.E.



## LOT 5 4,814 total sq. ft.











MAIN - 1,678 sq. ft.



UPPER - 1,471 sq. ft.

### **ELEVATION**



The Builder reserves the right to make modifications and changes to the building design, elevations, specifications. Variances may include materials, sizes, and/or locations as well as the number of steps into and out of the home. All sizes and dimensions are approximate and based on Architectural measurements. Reverse and/or mirror plans occur throughout the development. See the sales representative for details. E. & O.E.











LOWER - 1,971 sq. ft.

MAIN - 1,971 sq. ft.

UPPER - 859 sq. ft.

### **ELEVATION**



LOT 7



# LOTS 8 & 10 4,985 total sq. ft.





LOWER - 2,043 sq. ft.



MAIN - 2,056 sq. ft.



UPPER - 886 sq. ft.

### **ELEVATION**



LOT 8



## FLOOR PLAN w/OPTIONAL SIDE SUITE 5,183 total sq. ft.





LOWER - 1,553 sq. ft.



MAIN - 2,430 sq. ft.

**ELEVATION** 



UPPER - 1,220 sq. ft.