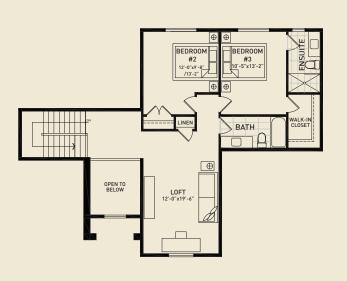

as well as the number of steps into and out of the home. All sizes and dimensions are approximate and based on Architectural measurements. Reverse and/or mirror plans occur throughout the development. See the sales representative for details. E. & O.E.



## LOT 5 4,814 total sq. ft.











MAIN - 1,678 sq. ft.



UPPER - 1,471 sq. ft.

### **ELEVATION**



The Builder reserves the right to make modifications and changes to the building design, elevations, specifications. Variances may include materials, sizes, and/or locations as well as the number of steps into and out of the home. All sizes and dimensions are approximate and based on Architectural measurements. Reverse and/or mirror plans occur throughout the development. See the sales representative for details. E. & O.E.











LOWER - 1,971 sq. ft.

MAIN - 1,971 sq. ft.

UPPER - 859 sq. ft.

### **ELEVATION**



LOT 7



# LOTS 8 & 10 4,985 total sq. ft.





LOWER - 2,043 sq. ft.



MAIN - 2,056 sq. ft.



UPPER - 886 sq. ft.

### **ELEVATION**



LOT 8



## FLOOR PLAN w/OPTIONAL SIDE SUITE 5,183 total sq. ft.





LOWER - 1,553 sq. ft.



MAIN - 2,430 sq. ft.

**ELEVATION** 



UPPER - 1,220 sq. ft.