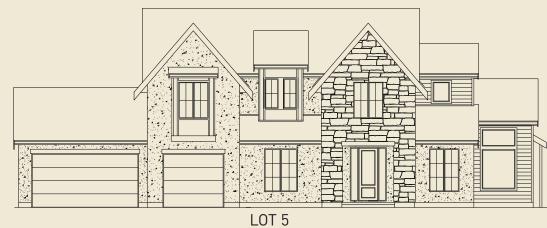

## LOT 5 4,814 total sq. ft.

MAIN - 1,678 sq. ft.

UPPER - 1,471 sq. ft.

### **ELEVATION**

The Builder reserves the right to make modifications and changes to the building design, elevations, specifications. Variances may include materials, sizes, and/or locations as well as the number of steps into and out of the home. All sizes and dimensions are approximate and based on Architectural measurements. Reverse and/or mirror plans occur throughout the development. See the sales representative for details. E. & O.E.