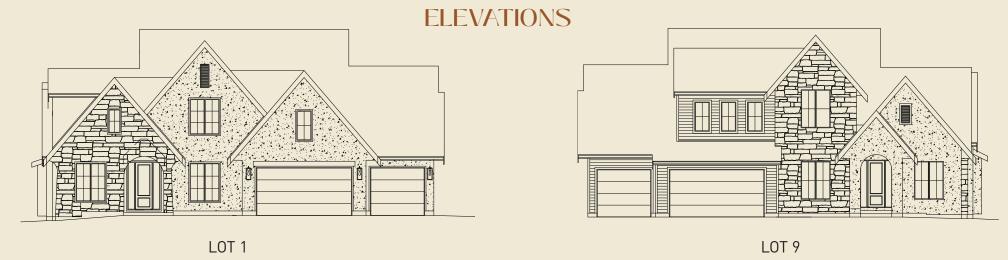

### **ELEVATION**

The Builder reserves the right to make modifications and changes to the building design, elevations, specifications. Variances may include materials, sizes, and/or locations as well as the number of steps into and out of the home. All sizes and dimensions are approximate and based on Architectural measurements. Reverse and/or mirror plans occur throughout the development. See the sales representative for details. E. & O.E.

## LOTS 1, 4, 6 & 9 5,020 total sq. ft.

MAIN - 1,848 sq. ft.

UPPER - 1,536 sq. ft.

The Builder reserves the right to make modifications and changes to the building design, elevations, dimensions, specifications, features and prices, without prior notification. Decks, patios, stairs and windows may vary based on site conditions. Variances may include materials, sizes, and/or locations as well as the number of steps into and out of the home. All sizes and dimensions are approximate and based on Architectural measurements. Reverse and/or mirror plans occur throughout the development. See the sales representative for details. E. & O.E.