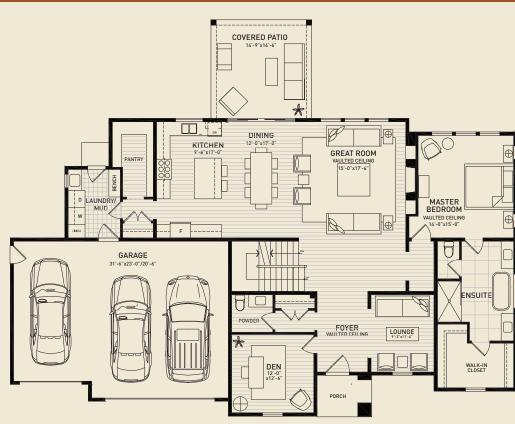

# LOTS 8 & 10 4,985 total sq. ft.

LOWER - 2,043 sq. ft.

MAIN - 2,056 sq. ft.

UPPER - 886 sq. ft.