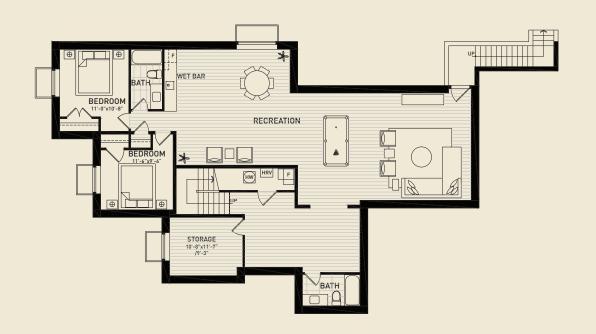

ons as well as the number of steps into and out of the home. All sizes and dimensions are approximate and based on Architectural measurements. Reverse and/or mirror plans occur throughout the development. See the sales representative for details. E. & O.E.



## LOT 5 4,814 total sq. ft.











MAIN - 1,678 sq. ft.



UPPER - 1,471 sq. ft.

### **ELEVATION**



The Builder reserves the right to make modifications and changes to the building design, elevations, specifications. Variances may include materials, sizes, and/or locations as well as the number of steps into and out of the home. All sizes and dimensions are approximate and based on Architectural measurements. Reverse and/or mirror plans occur throughout the development. See the sales representative for details. E. & O.E.











LOWER - 1,971 sq. ft.

MAIN - 1,971 sq. ft.

UPPER - 859 sq. ft.

### **ELEVATION**



LOT 7



# LOTS 8 & 10 4,985 total sq. ft.





LOWER - 2,043 sq. ft.



MAIN - 2,056 sq. ft.



UPPER - 886 sq. ft.

### **ELEVATION**



LOT 8



## FLOOR PLAN w/OPTIONAL SIDE SUITE 5,183 total sq. ft.





LOWER - 1,553 sq. ft.



MAIN - 2,430 sq. ft.

**ELEVATION** 



UPPER - 1,220 sq. ft.