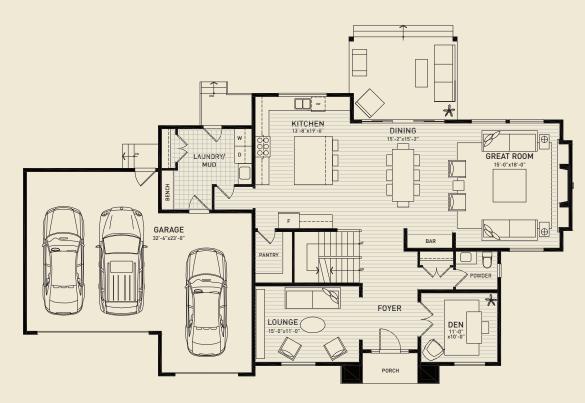

## LOTS 1, 4, 6 & 9 5,020 total sq. ft.









MAIN - 1,848 sq. ft.



UPPER - 1,536 sq. ft.



The Builder reserves the right to make modifications and changes to the building design, elevations, dimensions, specifications, features and prices, without prior notification. Decks, patios, stairs and windows may vary based on site conditions. Variances may include materials, sizes, and/or locations as well as the number of steps into and out of the home. All sizes and dimensions are approximate and based on Architectural measurements. Reverse and/or mirror plans occur throughout the development. See the sales representative for details. E. & O.E.



## LOT 5 4,814 total sq. ft.











MAIN - 1,678 sq. ft.



UPPER - 1,471 sq. ft.

### **ELEVATION**



The Builder reserves the right to make modifications and changes to the building design, elevations, specifications. Variances may include materials, sizes, and/or locations as well as the number of steps into and out of the home. All sizes and dimensions are approximate and based on Architectural measurements. Reverse and/or mirror plans occur throughout the development. See the sales representative for details. E. & O.E.











LOWER - 1,971 sq. ft.

MAIN - 1,971 sq. ft.

UPPER - 859 sq. ft.

### **ELEVATION**



LOT 7



# LOTS 8 & 10 4,985 total sq. ft.





LOWER - 2,043 sq. ft.



MAIN - 2,056 sq. ft.



UPPER - 886 sq. ft.

### **ELEVATION**



LOT 8



## FLOOR PLAN w/OPTIONAL SIDE SUITE 5,183 total sq. ft.