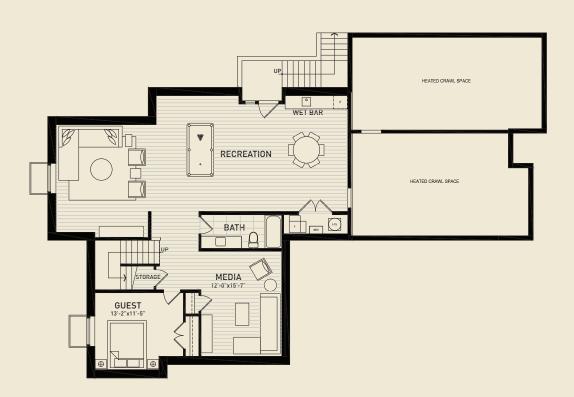

MAIN - 1,678 sq. ft.



UPPER - 1,471 sq. ft.

### **ELEVATION**



The Builder reserves the right to make modifications and changes to the building design, elevations, specifications. Variances may include materials, sizes, and/or locations as well as the number of steps into and out of the home. All sizes and dimensions are approximate and based on Architectural measurements. Reverse and/or mirror plans occur throughout the development. See the sales representative for details. E. & O.E.











LOWER - 1,971 sq. ft.

MAIN - 1,971 sq. ft.

UPPER - 859 sq. ft.

### **ELEVATION**



LOT 7



# LOTS 8 & 10 4,985 total sq. ft.





LOWER - 2,043 sq. ft.



MAIN - 2,056 sq. ft.



UPPER - 886 sq. ft.

### **ELEVATION**



LOT 8



## FLOOR PLAN w/OPTIONAL SIDE SUITE 5,183 total sq. ft.





LOWER - 1,553 sq. ft.



MAIN - 2,430 sq. ft.

**ELEVATION** 



UPPER - 1,220 sq. ft.