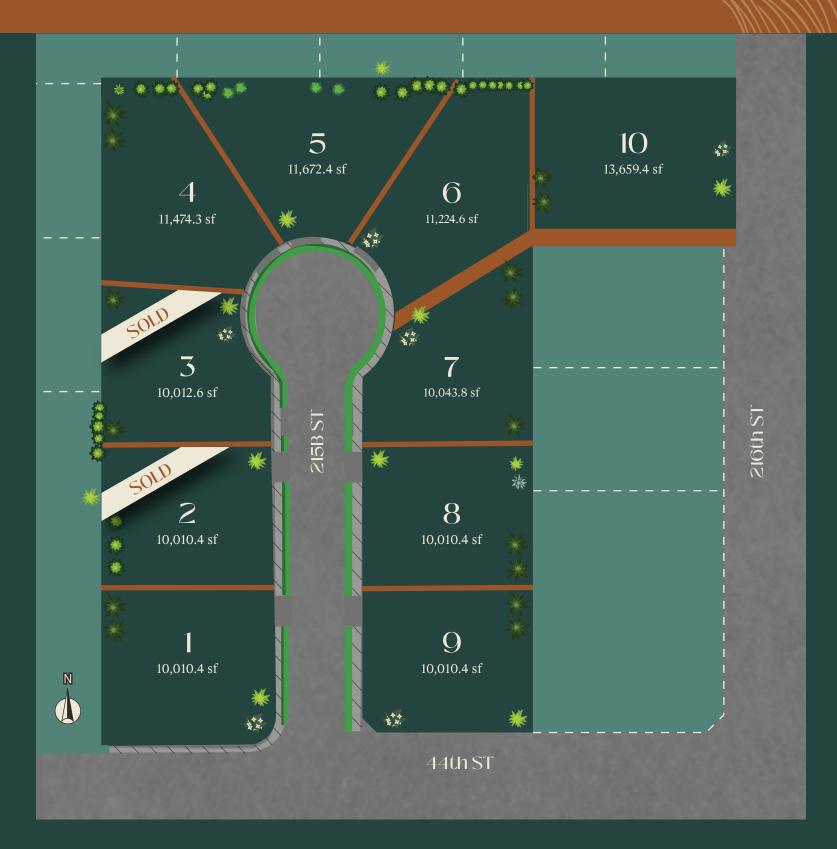

## Site Map

Legaco by Lanstone

Welcome to Legado, a one-of-a-kind collection of ten distinguished homes located in historic Murrayville. Boasting the finest of finishes, these homes are tailored to reflect your style of living.

Modern Belgian farmhouse architecture with a blend of wood, stone or brick. While each home will be truly unique, the complementary finishing elements will create a harmonious, timeless community.

Private 1/4 acre estate lots providing plenty of room to enjoy the outdoors. In addition, most home sites are able to accommodate a detached workshop or the in-ground swimming pool you've always dreamed of.

Home sizes starting at 4,800 +/- sq. ft. with triple garages and fully finished basements with 9' ceilings. Room for extended family with an optional legal suite, or you may want a media room, gym, and stylish wet bar. At Legado, the choice is yours!