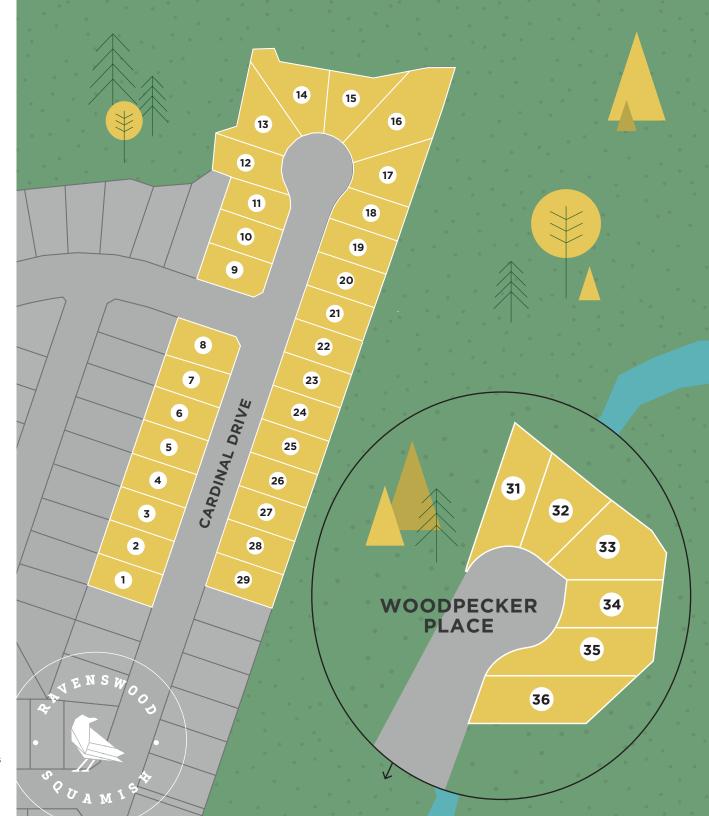

### LOT SIZES AND SITE MAP

| LOT | SIZE (SQ.FT.) | LOT | SIZE (SQ.FT.) |
|-----|---------------|-----|---------------|
| 1   | 4,570         | 20  | 4,611         |
| 2   | 4,570         | 21  | 4,612         |
| 3   | 4,570         | 22  | 4,612         |
| 4   | 4,570         | 23  | 4,612         |
| 5   | 4,570         | 24  | 4,613         |
| 6   | 4,570         | 25  | 4,613         |
| 7   | 4,570         | 26  | 4,615         |
| 8   | 4,791         | 27  | 4,615         |
| 9   | 4,540         | 28  | 4,615         |
| 10  | 4,335         | 29  | 4,616         |
| 11  | 4,266         | 31  | 5,374         |
| 12  | 4,732         | 32  | 4,888         |
| 13  | 6,039         | 33  | 5,932         |
| 14  | 6,751         | 34  | 4,615         |
| 15  | 6,852         | 35  | 6,353         |
| 16  | 8,751         | 36  | 6,327         |
| 17  | 5,750         |     |               |
| 18  | 4,453         |     |               |
| 19  | 4,611         |     |               |