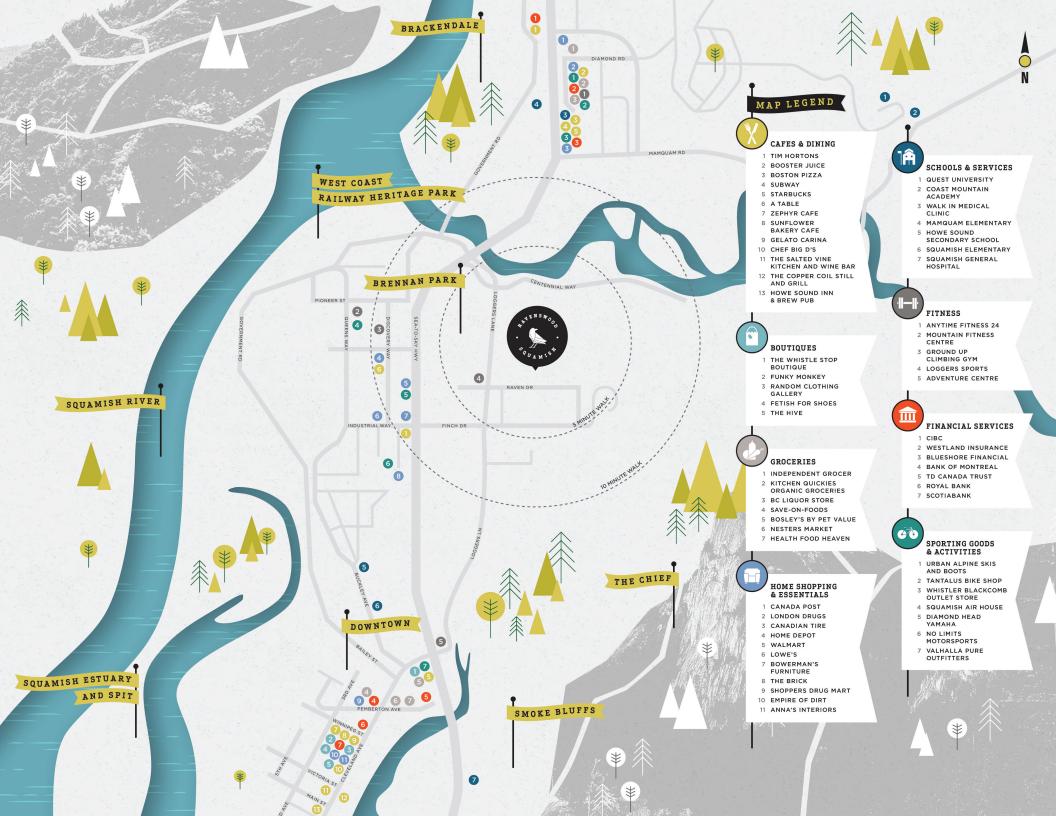

#### NATURAL ELEMENTS OF SQUAMISH LIVING

Enjoy a small town feel with a great mix of shops and local restaurants, and take in the natural beauty of Squamish with limitless outdoor activities.