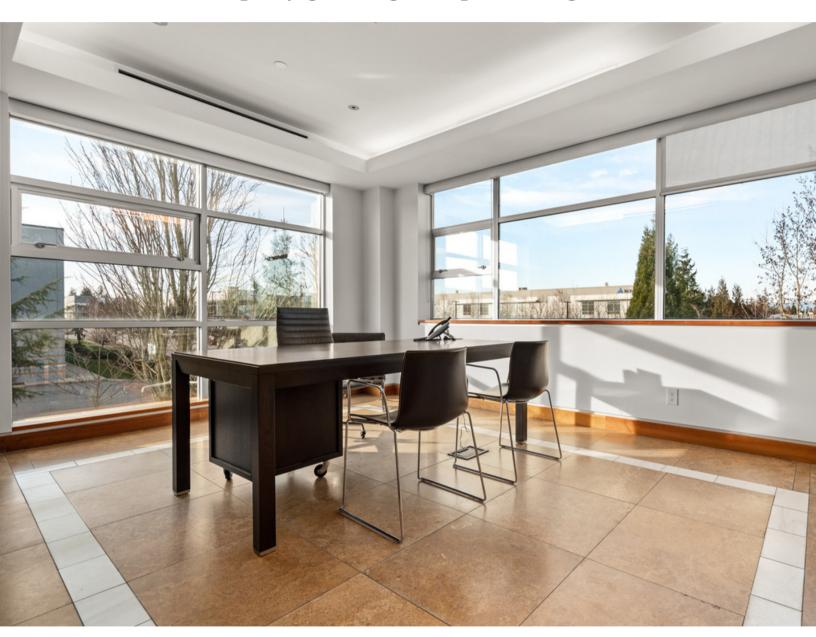

#### **DETAILS**

Fully-furnished office space with high end finishings. Equipped with executive and shared offices, fitness room, executive reception, document control and storage area, this space is ready for your business without any improvements required.

With the ability to save the capital investment required to furnish an office space, you can grow your business with a satellite office, relocate to a fast-growing commercial hub, or start your business in a central location.

Full phone system and alarm system ready for activation

Close proximity to major highways and the Canada-US border

High end fully-furnished, ready for immediate occupancy

#101 - 19162 22 Ave Surrey, BC