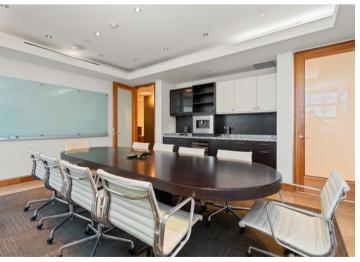

#### **DETAILS**

Fully-furnished office space with high end finishings. Equipped with executive and shared offices, fitness room, executive reception, document control and storage area, this space is ready for your business without any improvements required.

With the ability to save the capital investment required to furnish an office space, you can grow your business with a satellite office, relocate to a fast-growing commercial hub, or start your business in a central location.

Full phone system and alarm system ready for activation

Close proximity to major highways and the Canada-US border

High end fully-furnished, ready for immediate occupancy

#101 - 19162 22 Ave Surrey, BC