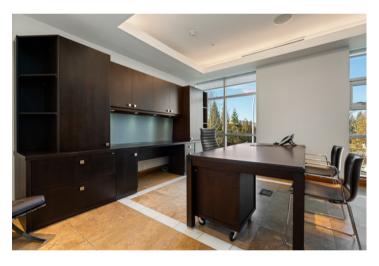

#### **DETAILS**

Fully-furnished office space with high end finishings. Equipped with executive and shared offices, fitness room, executive reception, document control and storage area, this space is ready for your business without any improvements required.

With the ability to save the capital investment required to furnish an office space, you can grow your business with a satellite office, relocate to a fast-growing commercial hub, or start your business in a central location.

Full phone system and alarm system ready for activation

Close proximity to major highways and the Canada-US border

High end fully-furnished, ready for immediate occupancy

#101 - 19162 22 Ave Surrey, BC