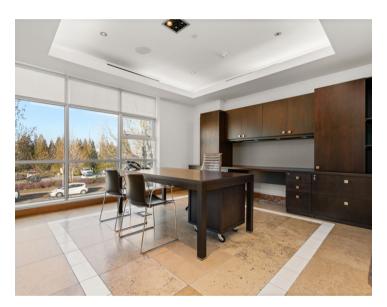

#### **DETAILS**

Fully-furnished office space with high end finishings. Equipped with executive and shared offices, fitness room, executive reception, document control and storage area, this space is ready for your business without any improvements required.

With the ability to save the capital investment required to furnish an office space, you can grow your business with a satellite office, relocate to a fast-growing commercial hub, or start your business in a central location.

Full phone system and alarm system ready for activation

Close proximity to major highways and the Canada-US border

High end fully-furnished, ready for immediate occupancy

#101 - 19162 22 Ave Surrey, BC