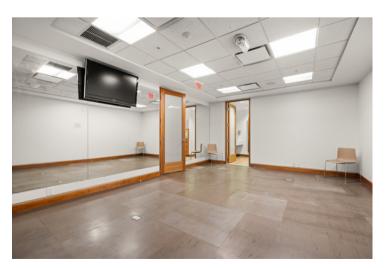

#### **DETAILS**

Fully-furnished office space with high end finishings. Equipped with executive and shared offices, fitness room, executive reception, document control and storage area, this space is ready for your business without any improvements required.

With the ability to save the capital investment required to furnish an office space, you can grow your business with a satellite office, relocate to a fast-growing commercial hub, or start your business in a central location.

Full phone system and alarm system ready for activation

Close proximity to major highways and the Canada-US border

High end fully-furnished, ready for immediate occupancy

#101 - 19162 22 Ave Surrey, BC